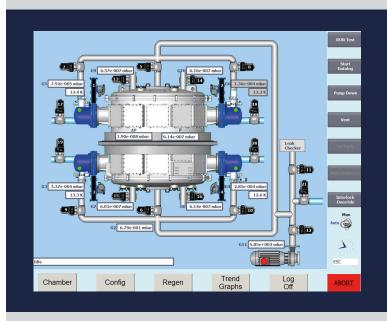

#### In-House Design Capabilities

- Mechanical, 3D CAD software with design outputted in various formats.
- Electrical, using CAD software.
- Software
- Vacuum