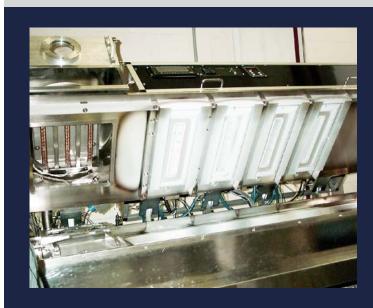

# 900 - 600 Deposition Tool

02SPT

**Batch Processing** 

UP

**PVD** System

**Sputter Deposition** 

First developed by ESC back in 1995, this versatile deposition system is aimed at the thin-film market.

This flexible solution is easily configurable to meet the end users individual requirements.

## 900 - 600 Deposition Tool

#### **Deposition Chamber Options**

- Downwards or (900) horizontal (600) sputtering
- RF, DC or Pulsed DC sputtering
- Ion beam milling
- Reactive sputtering
- In process monitoring
- Turbo pump or cryo pump
- Up to five process gases, either chamber fed or at the cathode
- Wide variety of substrate sizes including mixed batches on pallet sizes up to 317mm square
- Substrate bias RF or DC