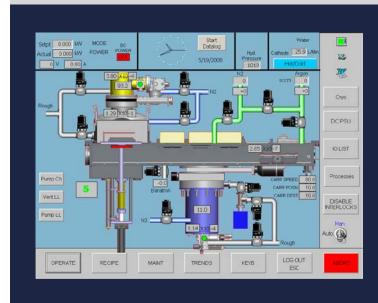

# 900 - 600 Deposition Tool

02SPT

**Batch Processing** 

UP

**PVD** System

**Sputter Deposition** 

First developed by ESC back in 1995, this versatile deposition system is aimed at the thin-film market.

This flexible solution is easily configurable to meet the end users individual requirements.

## 900 - 600 Deposition Tool

#### **Deposition Chamber Options**

- Downwards or (900) horizontal (600) sputtering
- RF, DC or Pulsed DC sputtering
- Ion beam milling
- Reactive sputtering
- In process monitoring
- Turbo pump or cryo pump
- Up to five process gases, either chamber fed or at the cathode
- Wide variety of substrate sizes including mixed batches on pallet sizes up to 317mm square
- Substrate bias RF or DC

#### Load Lock Options

- Low vacuum, backing pump only
- High vacuum, turbo pump or cryo pump
- Substrate RF etch
- Substrate heat
- Single substrate or multiple substrate